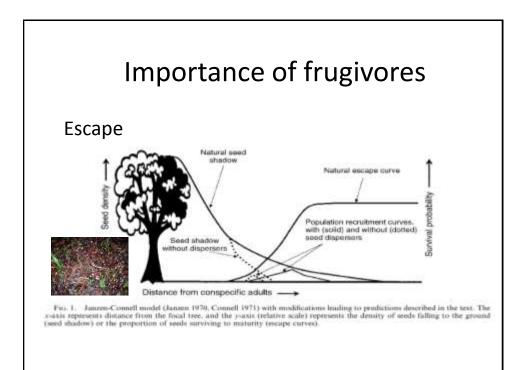

a Selva, Heredia Pyov_   | 4000                    | canopy trees.        | 85<br>98                      | 13   | 1     | -           | 20              |
| Conta Rica                   |                         | sub-canopy trees     | 98                            | 2    | -     | -           | -               |
| 6) Rao Palengue, Ecoador     | 3650                    | canopy loces         | 93                            |      | 1     | 2           | -               |
|                              |                         | sub-canogy trees     | 91                            |      | 2     | 2           | -               |
|                              |                         | larnas.              | 63                            | 3.8  | 8     |             | -               |











|                                    | Min  | Max  |
|------------------------------------|------|------|
| Anual mean temperature (°C)        | 12.9 | 28.4 |
| Precipitation (mm)                 | 985  | 8441 |
| Soil total Nitrogen density (g/m²) | 662  | 2783 |