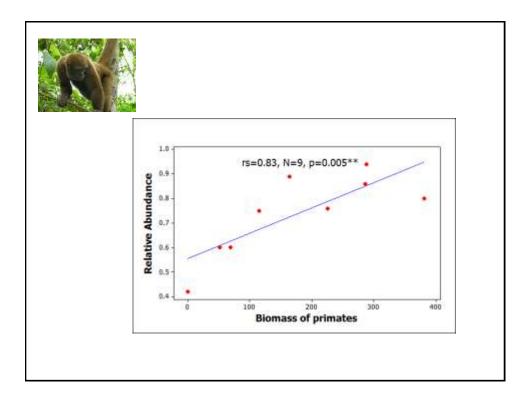

| -               |
| 6) Rao Palengue, Ecoador     | 3650                    | canopy loces         | 93                            |      | 1     | 2           | -               |
|                              |                         | sub-canogy trees     | 91                            |      | 2     | 2           | -               |
|                              |                         | larnas.              | 63                            | 3.8  | 8     |             | -               |











|                                    | Min  | Max  |
|------------------------------------|------|------|
| Anual mean temperature (°C)        | 12.9 | 28.4 |
| Precipitation (mm)                 | 985  | 8441 |
| Soil total Nitrogen density (g/m²) | 662  | 2783 |