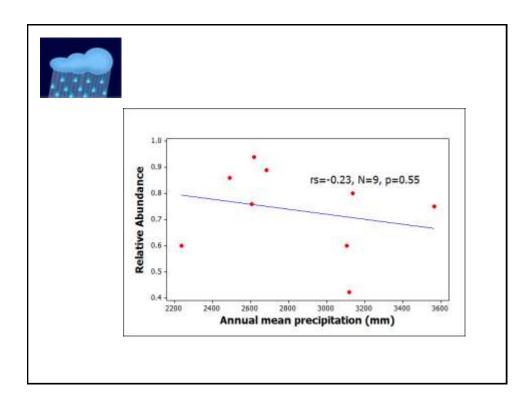

| -               |
| 6) Rao Palengue, Ecoador     | 3650                    | canopy loces         | 93                            |      | 1     | 2           | -               |
|                              |                         | sub-canogy trees     | 91                            |      | 2     | 2           | -               |
|                              |                         | larnas.              | 63                            | 3.8  | 8     |             | -               |











|                                    | Min  | Max  |
|------------------------------------|------|------|
| Anual mean temperature (°C)        | 12.9 | 28.4 |
| Precipitation (mm)                 | 985  | 8441 |
| Soil total Nitrogen density (g/m²) | 662  | 2783 |