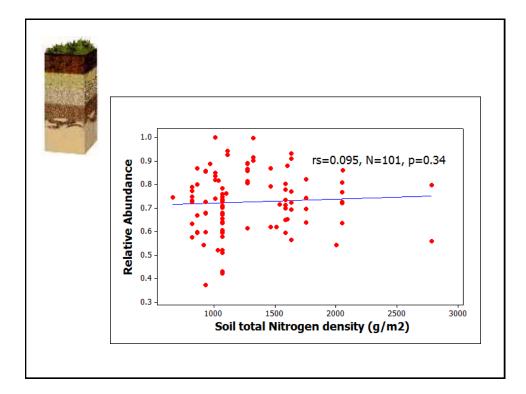

|                                    | Min  | Max  |
|------------------------------------|------|------|
| Anual mean temperature (°C)        | 12.9 | 28.4 |
| Precipitation (mm)                 | 985  | 8441 |
| Soil total Nitrogen density (g/m²) | 662  | 2783 |