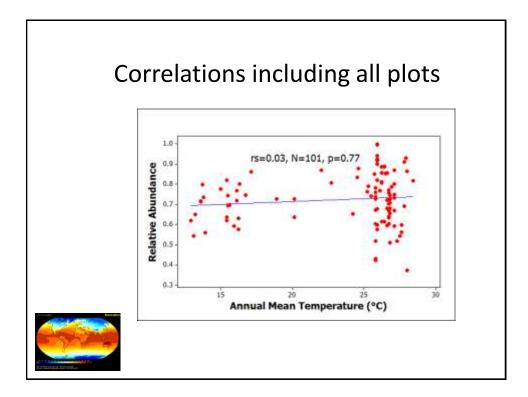

| -           | -               |
| 6) Rao Palengue, Ecoador     | 3650                    | canopy loces         | 93                            |      | 1     | 2           | -               |
|                              |                         | sub-canogy trees     | 91                            |      | 2     | 2           | -               |
|                              |                         | larnas.              | 63                            | 3.8  | 8     |             | -               |











|                                    | Min  | Max  |
|------------------------------------|------|------|
| Anual mean temperature (°C)        | 12.9 | 28.4 |
| Precipitation (mm)                 | 985  | 8441 |
| Soil total Nitrogen density (g/m²) | 662  | 2783 |