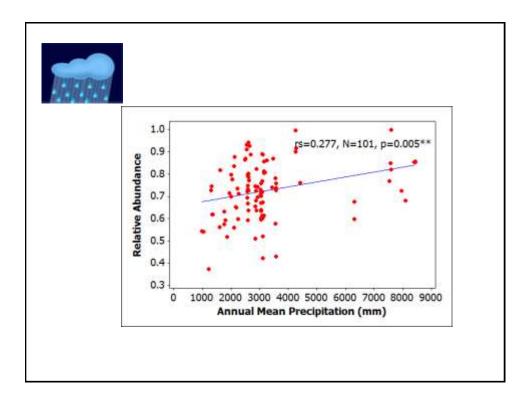

|                                    | Min  | Max  |
|------------------------------------|------|------|
| Anual mean temperature (°C)        | 12.9 | 28.4 |
| Precipitation (mm)                 | 985  | 8441 |
| Soil total Nitrogen density (g/m²) | 662  | 2783 |