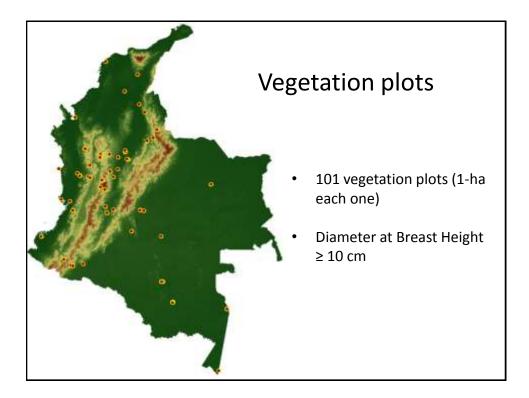

Heredia Pyov_   | 4000                    | canopy trees.        | 85<br>98                      | 13   | 1     | -           | 20              |
| Conta Rica                   |                         | sub-canopy trees     | 98                            | 2    | -     | -           | -               |
| 6) Rao Palengue, Ecoador     | 3650                    | canopy loces         | 93                            |      | 1     | 2           | -               |
|                              |                         | sub-canogy trees     | 91                            |      | 2     | 2           | -               |
|                              |                         | larnas.              | 63                            | 3.8  | 8     |             | -               |











|                                    | Min  | Max  |
|------------------------------------|------|------|
| Anual mean temperature (°C)        | 12.9 | 28.4 |
| Precipitation (mm)                 | 985  | 8441 |
| Soil total Nitrogen density (g/m²) | 662  | 2783 |