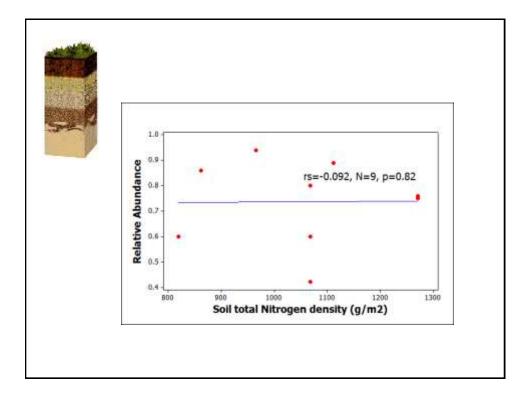

| -               |
| 6) Rao Palengue, Ecoador     | 3650                    | canopy loces         | 93                            |      | 1     | 2           | -               |
|                              |                         | sub-canogy trees     | 91                            |      | 2     | 2           | -               |
|                              |                         | larnas.              | 63                            | 3.8  | 8     |             | -               |











|                                    | Min  | Max  |
|------------------------------------|------|------|
| Anual mean temperature (°C)        | 12.9 | 28.4 |
| Precipitation (mm)                 | 985  | 8441 |
| Soil total Nitrogen density (g/m²) | 662  | 2783 |