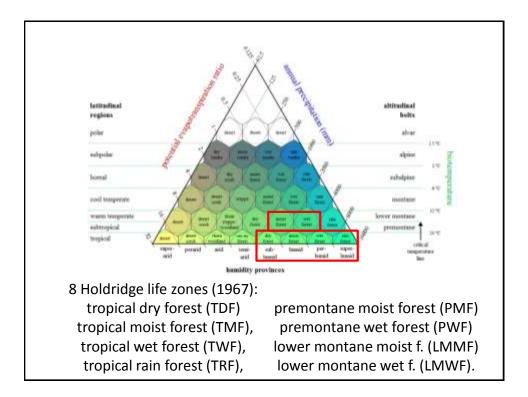

-     | -           | -               |
| 6) Rao Palengue, Ecoador     | 3650                    | canopy loces         | 93                            |      | 1     | 2           | -               |
|                              |                         | sub-canogy trees     | 91                            |      | 2     | 2           | -               |
|                              |                         | larnas.              | 63                            | 3.8  | 8     |             | -               |











|                                    | Min  | Max  |
|------------------------------------|------|------|
| Anual mean temperature (°C)        | 12.9 | 28.4 |
| Precipitation (mm)                 | 985  | 8441 |
| Soil total Nitrogen density (g/m²) | 662  | 2783 |