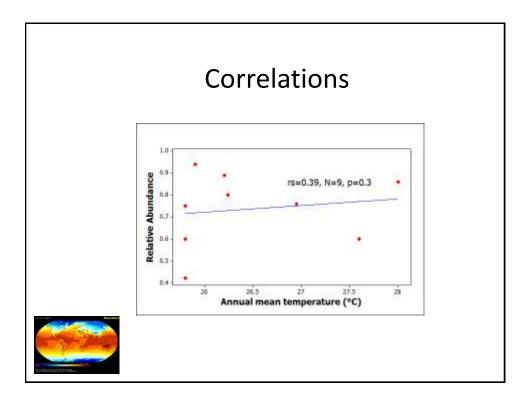

|                                    | Min  | Max  |
|------------------------------------|------|------|
| Anual mean temperature (°C)        | 12.9 | 28.4 |
| Precipitation (mm)                 | 985  | 8441 |
| Soil total Nitrogen density (g/m²) | 662  | 2783 |